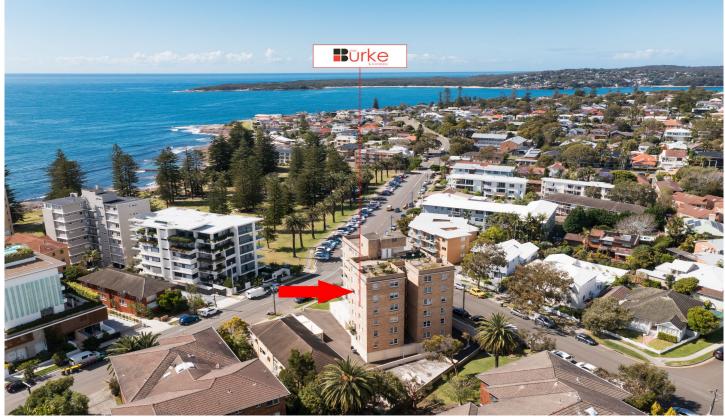

## 12/71-73 Ewos Parade CRONULLA NSW

Enjoying a perfect north east aspect and situated on the 4th floor of renowned "Shelly Towers", this breathtaking apartment has been transformed to the absolute highest level.