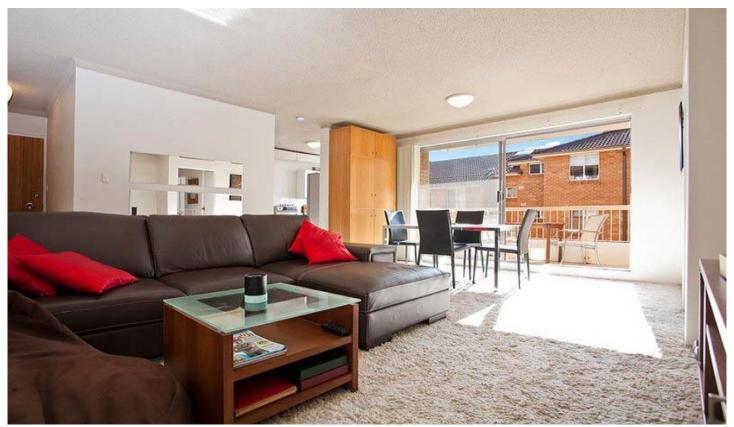

## 5/13 Clyde Avenue CRONULLA NSW

Perfect for an investor or owner occupier, this second floor open plan apartment with traditional sized proportions, light and bright airy interiors and a spacious floor plan, is situated in a small complex of 12 in leafy South Cronulla. It has an additional large north east facing patio off the main bedroom to enjoy the morning sun, and represents outstanding value as it is positoned close to famous beaches, bays, shops, cafes and transport.

Features are - Spacious separate kitchen plus laundry with ample storage - Light-filled open plan north facing lounge & dining - Glass sliding doors open directly to a sun drenched balcony - Full size bathroom with bath and shower - Two spacious bedrooms, both with built-in robes - Individual lock up garage and intercom security system - Rental