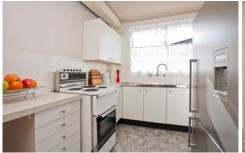

Features are - Spacious separate kitchen plus laundry with ample storage - Light-filled open plan north facing lounge & dining - Glass sliding doors open directly to a sun drenched balcony - Full size bathroom with bath and shower - Two spacious bedrooms, both with built-in robes - Individual lock up garage and intercom security system - Rental