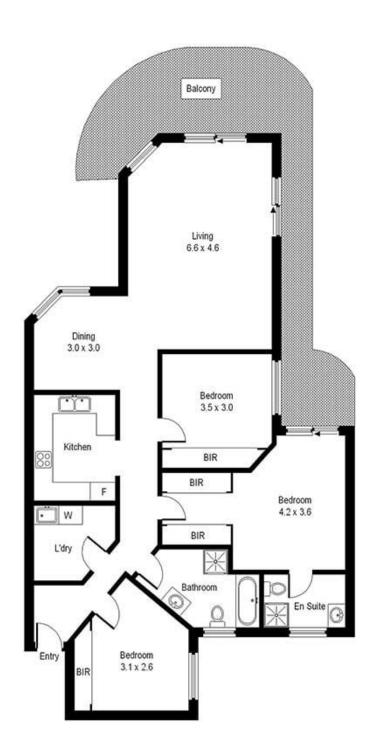

## 18/48-52 Ewos CRONULLA NSW

Emphasising space, light & views towards the ocean this palatial 3 bedroom apartment is situated on the top floor of the exclusive security complex Clairvaux.

Featuring new carpet & freshly painted, a well designed floor plan allows the master bedroom to enjoy the same ocean views as the lounge. Modern kitchen with abundance of storage, seamless indoor/outdoor entertaining, wrap around balcony showcasing sparkling ocean views.

All bedrooms feature built in robes & master with ensuite. Internal laundry, reverse cycle air-conditioning, lift access and large double lock up garage.

With a very convenient location close to Shelly Beach & The Esplanade this is truly a remarkable property.

## 18/48 -52 Ewos Pde Cronulla

Please note: All stated dimensions are approximate only. Particulars given are of general information only and do not constitute any representation on the part of the vendor or agent.