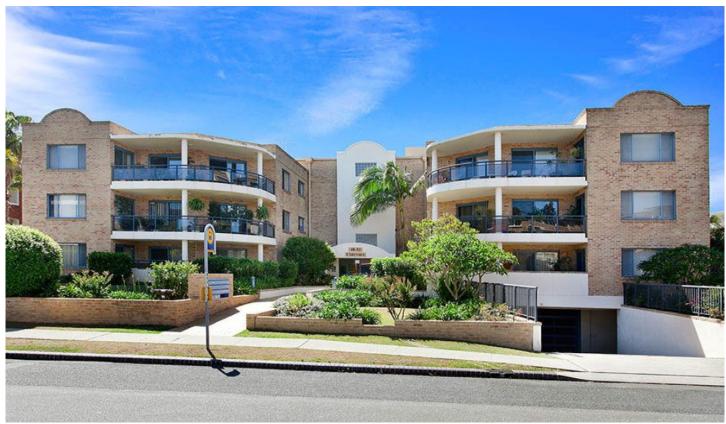

## 18/48-52 Ewos CRONULLA NSW

Emphasising space, light & views towards the ocean this palatial 3 bedroom apartment is situated on the top floor of the exclusive security complex Clairvaux.

Featuring new carpet & freshly painted, a well designed floor plan allows the master bedroom to enjoy the same ocean views as the lounge. Modern kitchen with abundance of storage, seamless indoor/outdoor entertaining, wrap around balcony showcasing sparkling ocean views.

## 18/48 -52 Ewos Pde Cronulla

Please note: All stated dimensions are approximate only. Particulars given are of general information only and do not constitute any representation on the part of the vendor or agent.