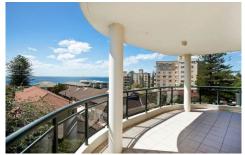

## 18/48-52 Ewos CRONULLA NSW

Emphasising space, light & views towards the ocean this palatial 3 bedroom apartment is situated on the top floor of the exclusive security complex Clairvaux.

Featuring new carpet & freshly painted, a well designed floor plan allows the master bedroom to enjoy the same ocean views as the lounge. Modern kitchen with abundance of storage, seamless indoor/outdoor entertaining, wrap around balcony showcasing sparkling ocean views.

All bedrooms feature built in robes & master with ensuite. Internal laundry, reverse cycle air-conditioning, lift access and large double lock up garage.

With a very convenient location close to Shelly Beach & The Esplanade this is truly a remarkable property.