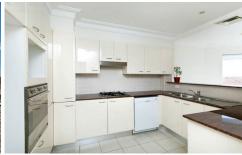

## 18/48-52 Ewos CRONULLA NSW

Emphasising space, light & views towards the ocean this palatial 3 bedroom apartment is situated on the top floor of the exclusive security complex Clairvaux.

Featuring new carpet & freshly painted, a well designed floor plan allows the master bedroom to enjoy the same ocean views as the lounge. Modern kitchen with abundance of storage, seamless indoor/outdoor entertaining, wrap around balcony showcasing sparkling ocean views.