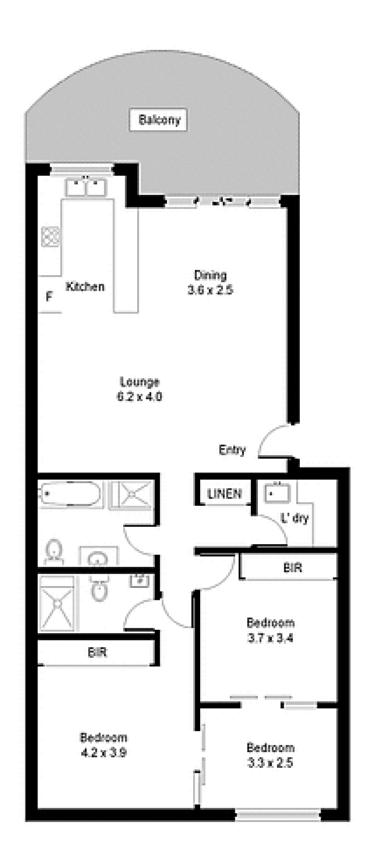

## 25/22-26 Urunga Parade MIRANDA NSW

Spacious two bedroom apartment master with ensuite, living flowing out to north facing balcony second bedroom opens onto enclosed balcony. Internal laundry, Tandem garage security building. Great location close to Miranda Westfield & station. Strata approximately \$1,330.00 per 1/4.

## 25/22 Urunga Parade, Miranda

Please note: All stated dimensions are approximate only.

Particulars given are of general information only and do not constitute any representation on the part of the vendor or agent.