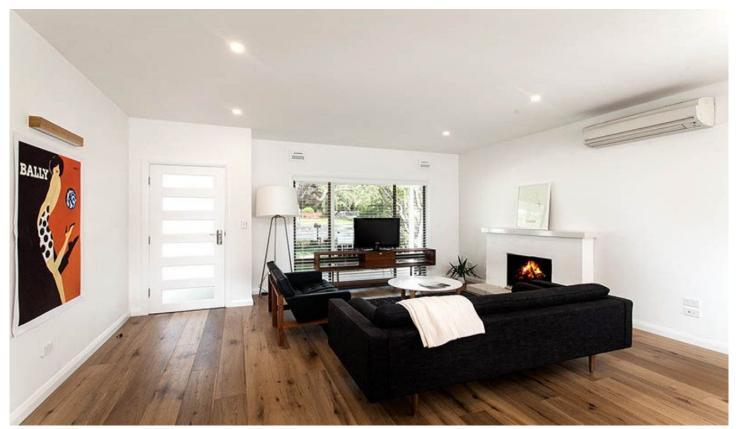

## 141 Forest Road GYMEA NSW

Stylishly renovated light filled freestanding home with sophisticated finishes throughout.

European Oak flooring, open plan lounge, dining & kitchen leads out to idyllic north facing garden.

Polytec kitchen with Blum soft closed draws & cupboards, smartstone bench tops finished with all quality Smeg appliances will make dinner time a breeze.

Four bedrooms, master with ensuite, white glass built in robes. Main bathroom features a freestanding bath. Enjoy the current single level low maintenance living or improve with already paid for DA approved plans for second storey of 5th bedroom & additional bathroom.