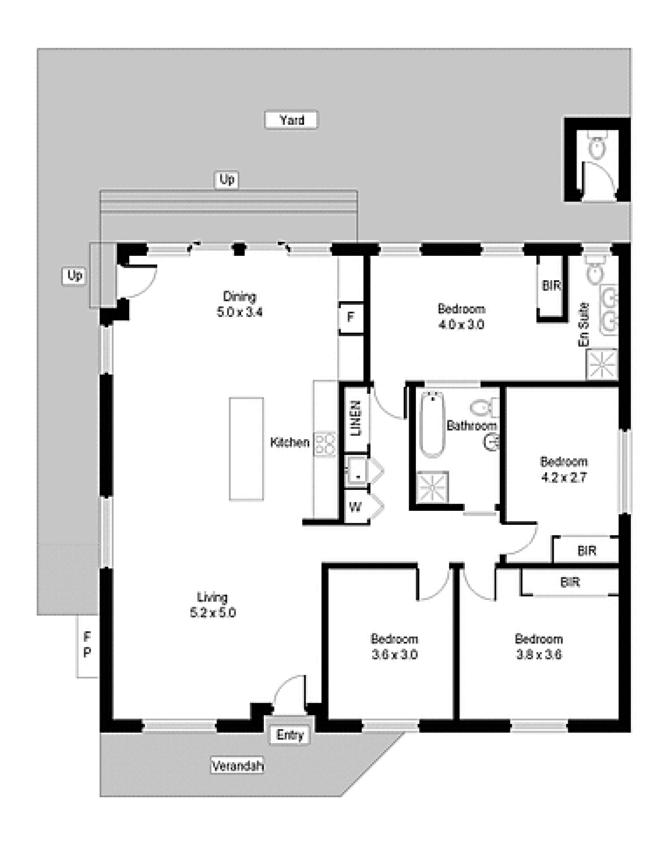

## 141 Forest Road GYMEA NSW

Stylishly renovated light filled freestanding home with sophisticated finishes throughout.

European Oak flooring, open plan lounge, dining & kitchen leads out to idyllic north facing garden.

Polytec kitchen with Blum soft closed draws & cupboards, smartstone bench tops finished with all quality Smeg appliances will make dinner time a breeze.

Four bedrooms, master with ensuite, white glass built in robes. Main bathroom features a freestanding bath. Enjoy the current single level low maintenance living or improve with already paid for DA approved plans for second storey of 5th bedroom & additional bathroom.

Features 4 Bedrooms.

Type : House

4 🗀 2 🔓 2 🖨

View: https://www.burkeproperty.com.au/7404342

Martin Richardson 02 9544 1111

For full version visit the website

## 141 Forest Road, Gymea

Please note: All stated dimensions are approximate only.

Particulars given are of general information only and do not constitute any representation on the part of the vendor or agent.