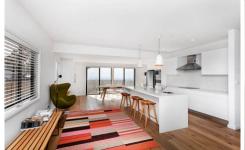

Polytec kitchen with Blum soft closed draws & cupboards, smartstone bench tops finished with all quality Smeg appliances will make dinner time a breeze.

Four bedrooms, master with ensuite, white glass built in robes. Main bathroom features a freestanding bath. Enjoy the current single level low maintenance living or improve with already paid for DA approved plans for second storey of 5th bedroom & additional bathroom.