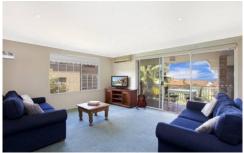

## 10/3 Coast Avenue CRONULLA NSW

Spacious three bedroom apartment large living with adjacent dining area. Master ensuite with walk in robe, internal laundry, north east facing balcony with ocean views. Extra length garage. Situated in well cared for security building in a prime location with a short stroll to Esplanade & Shelly Beach. Strata approx.: \$830 per 1/4,:Water approx.: \$165 per 1/4,Council approx:\$220 per 1/4.Approximate size unit 136sqm including balcony, Garage 27sqm total 163sqm.