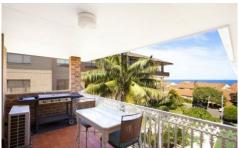

## 10/3 Coast Avenue CRONULLA NSW

Spacious three bedroom apartment large living with adjacent dining area. Master ensuite with walk in robe, internal laundry, north east facing balcony with ocean views. Extra length garage. Situated in well cared for security building in a prime location with a short stroll to Esplanade & Shelly Beach. Strata approx.: \$830 per 1/4,:Water approx.: \$165 per 1/4,Council approx:\$220 per 1/4.Approximate size unit 136sqm including balcony, Garage 27sqm total 163sqm.