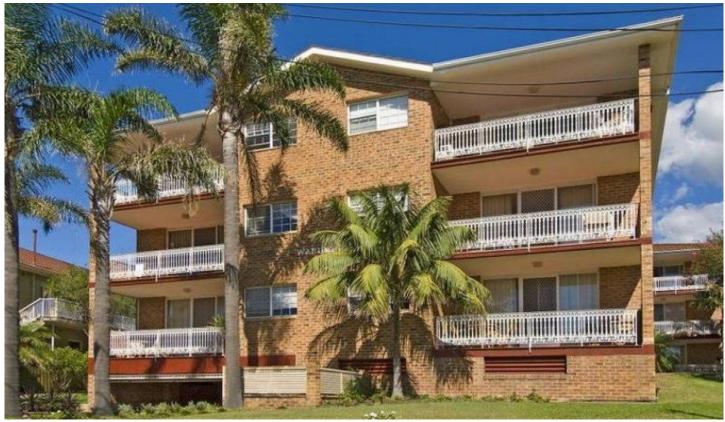

## 10/3 Coast Avenue CRONULLA NSW

Spacious three bedroom apartment large living with adjacent dining area. Master ensuite with walk in robe, internal laundry, north east facing balcony with ocean views. Extra length garage. Situated in well cared for security building in a prime location with a short stroll to Esplanade & Shelly Beach. Strata approx.: \$830 per 1/4,:Water approx.: \$165 per 1/4,Council approx:\$220 per 1/4.Approximate size unit 136sqm including balcony, Garage 27sqm total 163sqm.