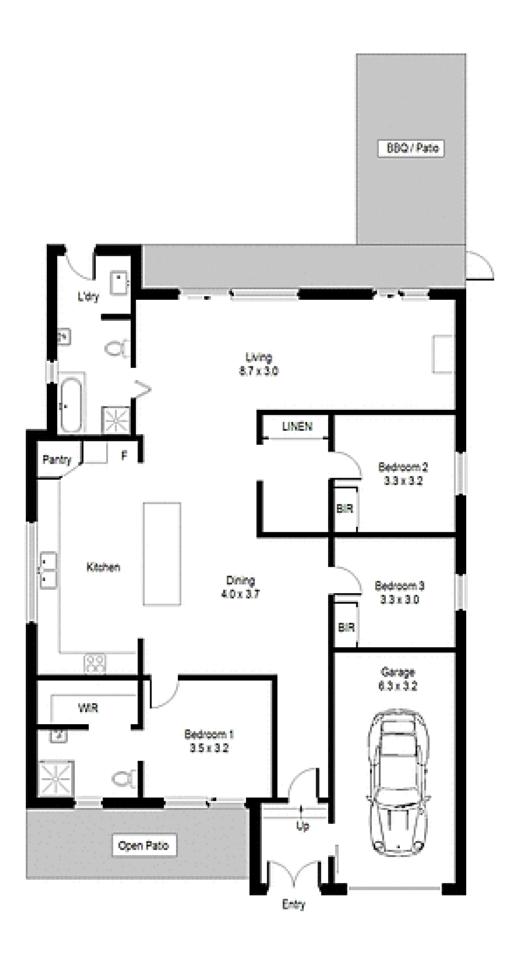

## 65 Raglan Road MIRANDA NSW

Exuding character & charm this exceptional residence is conveniently situated in one of Miranda's desirable locations. The spacious kitchen with open plan dining & living flowing out to north facing entertaining area are the highlights of this tranquil home.

Features include:

- \* 3 bedrooms master with ensuite
- \* In ground pool.
- \* North facing easy care rear garden
- \* Outdoor entertaining
- \* Lock up garage
- \* Land size approximately 600sqm.