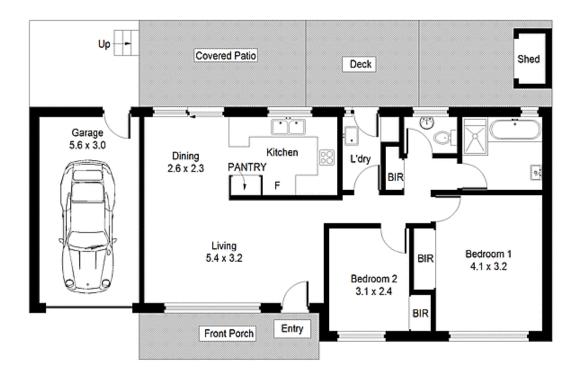

## 6/58 Flinders Road, Woolooware

Please note: All stated dimensions are approximate only. Particulars given are of general information only and do not constitute any representation on the part of the vendor or agent.