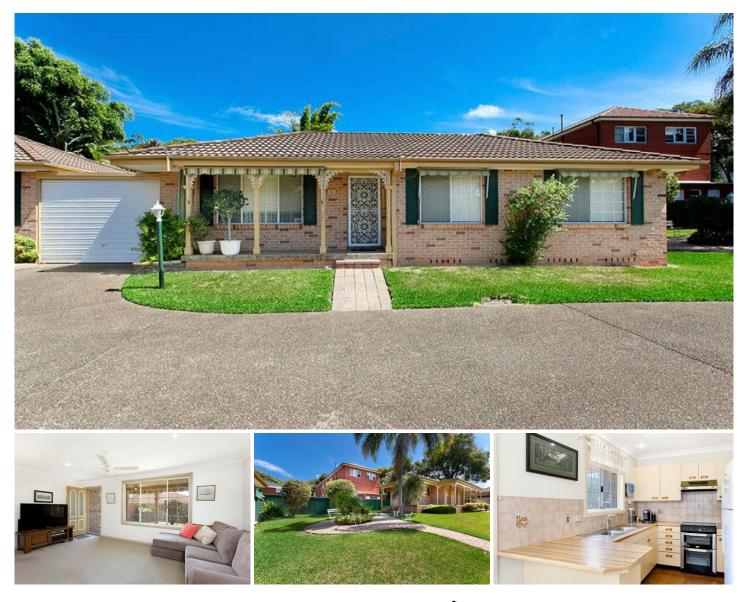

## 6/58 Flinders Road WOOLOOWARE NSW

Delightful two bedroom villa in this popular over 55's complex The Oasis. Living opening out onto front north facing porch, kitchen dining flowing out to rear deck. Lock up garage and a great location with Woolooware shops & station within walking distance.

Open Wednesday & Saturday 10.00 - 10.30am.

Type : Villa View : https://www.burkeproperty.com.au/7404354

Martin Richardson 02 9544 1111