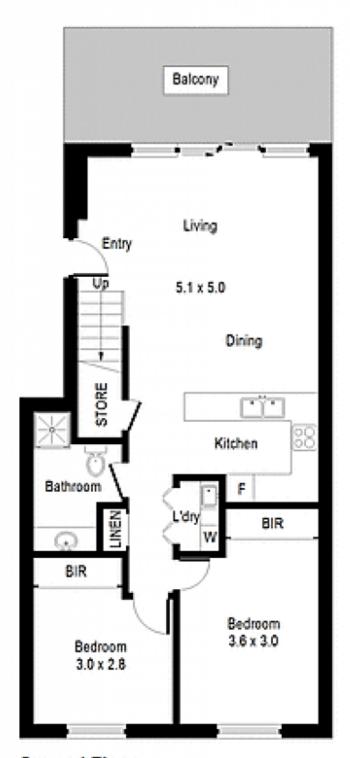

## 20/360 The Kingsway CARINGBAH NSW

Perfectly positioned to transport, shops & lifestyle amenities this 3 bedroom apartment offers modern living with a spacious well-proportioned layout. Downstairs featuring two bedrooms, main bathroom & laundry, kitchen with living flowing out onto north facing balcony capturing a tree lined vista with distant Woolooware bay glimpses.. Upstairs main bedroom with ensuite and private balcony. Two security car spaces with a storeroom. Situated in popular complex with pool, sauna, spa & gym. Currently rented for \$640pw.

3 📭 2 🖺 2 🖨

Type: Apartment

View: https://www.burkeproperty.com.au/7404372

Martin Richardson 02 9544 1111

First Floor

**Ground Floor** 

## 20/360 Kingsway, Caringbah

Please note: All stated dimensions are approximate only.

Particulars given are of general information only and do not constitute any representation on the part of the vendor or agent.