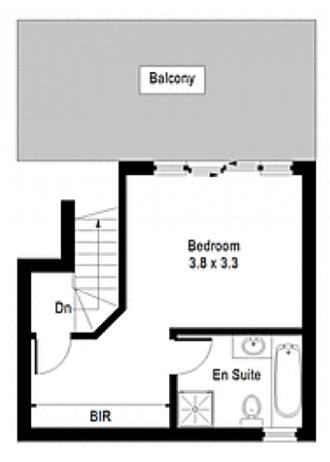

## 20/360 The Kingsway CARINGBAH NSW

Perfectly positioned to transport, shops & lifestyle amenities this 3 bedroom apartment offers modern living with a spacious well-proportioned layout. Downstairs featuring two bedrooms, main bathroom & laundry, kitchen with living flowing out onto north facing balcony capturing a tree lined vista with distant Woolooware bay glimpses.. Upstairs main bedroom with ensuite and private balcony. Two security car spaces with a storeroom. Situated in popular complex with pool, sauna, spa & gym. Currently rented for \$640pw.

3 📭 2 🖺 2 🖨

Type: Apartment

View: https://www.burkeproperty.com.au/7404372

Martin Richardson 02 9544 1111

First Floor

**Ground Floor** 

## 20/360 Kingsway, Caringbah

Please note: All stated dimensions are approximate only.

Particulars given are of general information only and do not constitute any representation on the part of the vendor or agent.