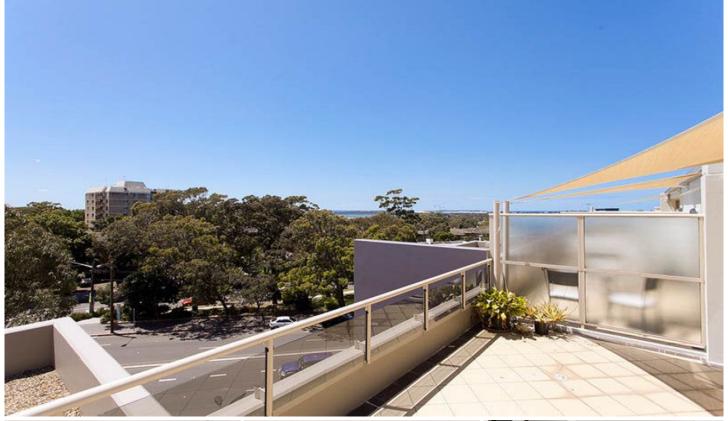

## 20/360 The Kingsway CARINGBAH NSW

Perfectly positioned to transport, shops & lifestyle amenities this 3 bedroom apartment offers modern living with a spacious well-proportioned layout. Downstairs featuring two bedrooms, main bathroom & laundry, kitchen with living flowing out onto north facing balcony capturing a tree lined vista with distant Woolooware bay glimpses.. Upstairs main bedroom with ensuite and private balcony. Two security car spaces with a storeroom. Situated in popular complex with pool, sauna, spa & gym. Currently rented for \$640pw.