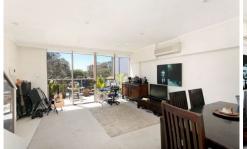

## 20/360 The Kingsway CARINGBAH NSW

Perfectly positioned to transport, shops & lifestyle amenities this 3 bedroom apartment offers modern living with a spacious well-proportioned layout. Downstairs featuring two bedrooms, main bathroom & laundry, kitchen with living flowing out onto north facing balcony capturing a tree lined vista with distant Woolooware bay glimpses.. Upstairs main bedroom with ensuite and private balcony. Two security car spaces with a storeroom. Situated in popular complex with pool, sauna, spa & gym. Currently rented for \$640pw.