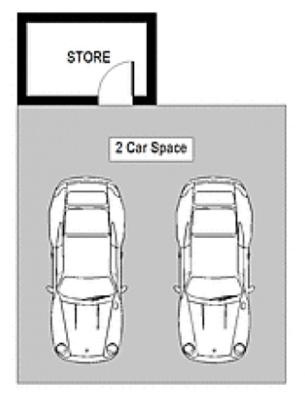

## 20/360 The Kingsway CARINGBAH NSW

Perfectly positioned to transport, shops & lifestyle amenities this 3 bedroom apartment offers modern living with a spacious well-proportioned layout. Downstairs featuring two bedrooms, main bathroom & laundry, kitchen with living flowing out onto north facing balcony capturing a tree lined vista with distant Woolooware bay glimpses.. Upstairs main bedroom with ensuite and private balcony. Two security car spaces with a storeroom. Situated in popular complex with pool, sauna, spa & gym. Currently rented for \$640pw.

3 📭 2 🖺 2 🖨

Type: Apartment

View: https://www.burkeproperty.com.au/7404372

Martin Richardson 02 9544 1111

First Floor

**Ground Floor** 