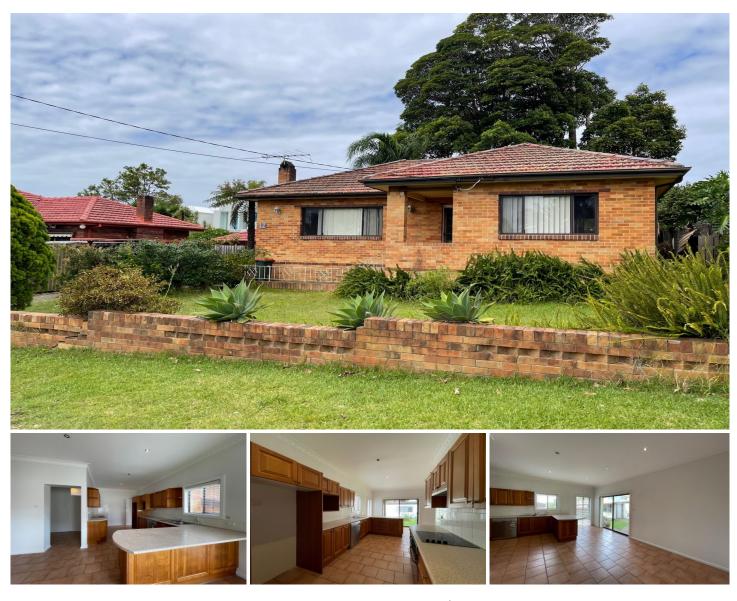

## 12 Coral Road Woolooware NSW

Lovely 3 bedroom brick cottage in quiet family friendly street in desirable location.

Please register your details to be notified of inspection times by either "email agent" or "book inspection time " - applications will only be accepted through T-App - QR code below - or link to T-App on our website.

Freshly painted throughout Spacious living area Polished timber floorboards Mirrored built-in robes Timber kitchen with adjoining dining area Level grassed yard with plenty of room to entertain Storage/hobby rooms at rear of yard