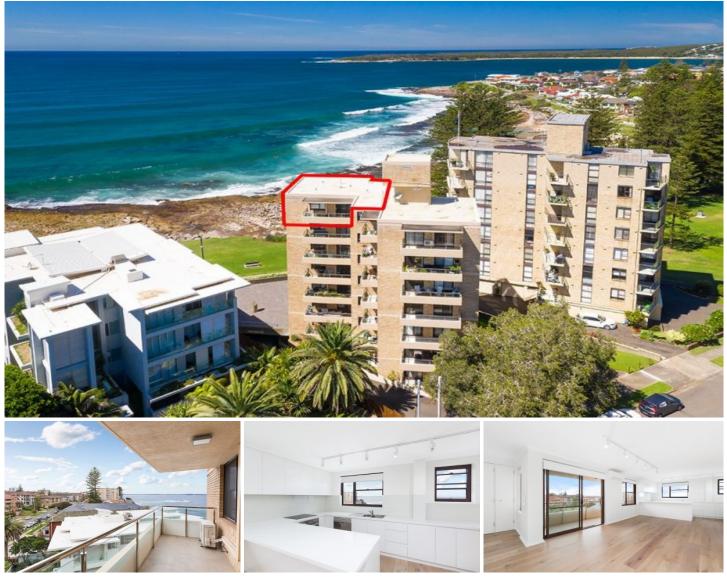

## 13/22 Coast Avenue Cronulla NSW

Private position on the top floor is this sun drenched north east facing fully renovated 3 bedroom apartment situated right on the Esplanade with stunning views spanning from Shelly Beach to Shark Island - sorry no pets.

Security building with lift access Open plan living with hardwood floors Modern kitchen All rooms with views and minimal common walls Master bedroom with ensuite