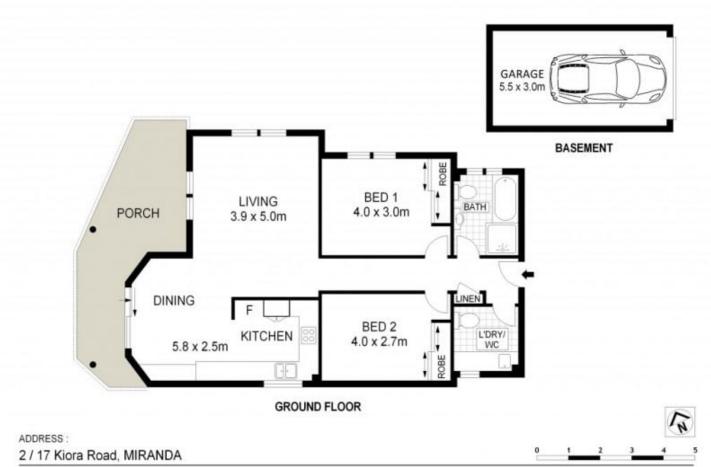

#### No common walls

2 well proportioned bedrooms both with built-in robes Full size bathroom and large internal laundry with 2nd toilet Private entertaining balcony Impressive 99sqm floor plan (approximate) Stunning kitchen with dishwasher Single lock up garage in basement Security complex of only 6