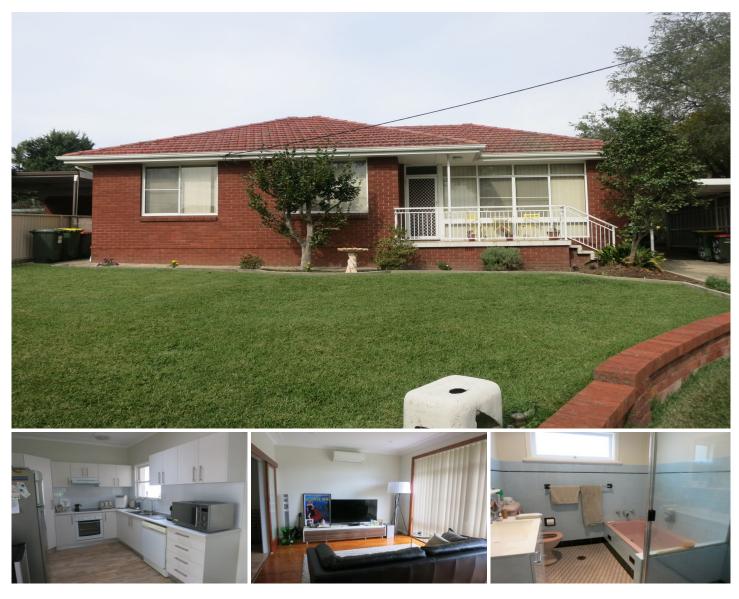

## 1/25 Goodacre Avenue Miranda NSW

Three bedroom brick duplex house (front house) close to Westfield Shopping Centre, playing fields and transport. NOT pet-friendly.

Register your details to be notified of inspection times by either "email agent" or "book inspection" - only applications via T-App will be accepted - QR code below - link on our website.

Built-in in main bedroom Large lounge room with floor boards Separate dining Sunroom Original kitchen Air conditioning

For full version visit the website

https://www.burkeproperty.com.au