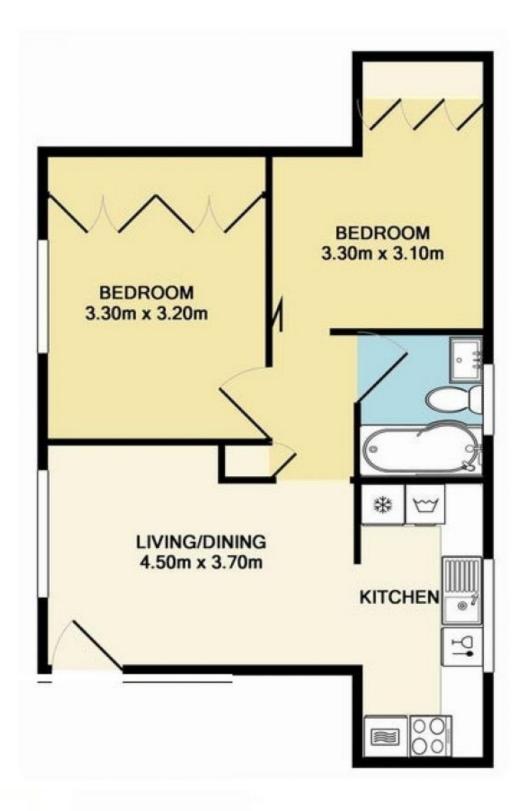

## 2/63 The Esplanade CRONULLA NSW

Embracing Cronulla's sought-after beachside lifestyle, this ground floor apartment boasts light-filled interiors and has the benefit of Shelly Park, beach and the ocean pool within metres of your front doorstep.

2 good sized bedrooms both with built-in wardrobes and ceiling Fans

Updated bathroom with shower bath combo Front load Washing Machine & fridge included in kitchen

For full version visit the website