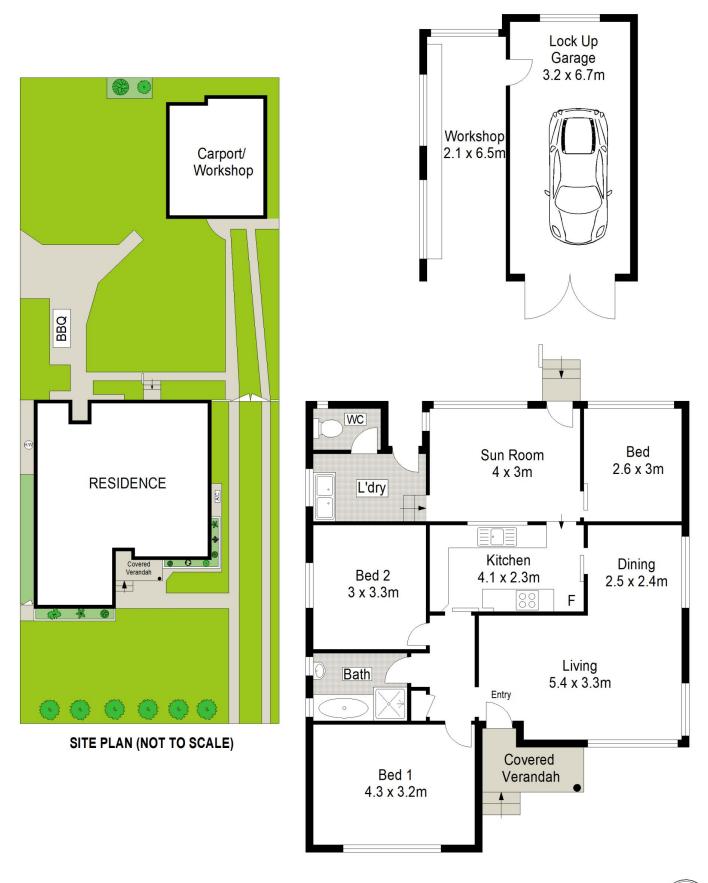

## 11 Tergur Crescent Caringbah NSW

Single level home with a land size of approximately 575sqm in an ultra central location ideal for the growing family close to popular schools, Sutherland Hospital, Westfield Shopping Centre and a short drive to Cronulla beaches.

Immaculate and original home with new carpet and paint throughout

3 📭 1 🖺 1 🗬

Type: House

View: https://www.burkeproperty.com.au/7727775

Property Management Team 02 9544 1111

For full version visit the website

Scale in metres. Indicative only. Dimensions are approximate. All information contained herein is gathered from sources we believe to be reliable. However we cannot guarantee its accuracy and interested persons should rely on their own enquiries.