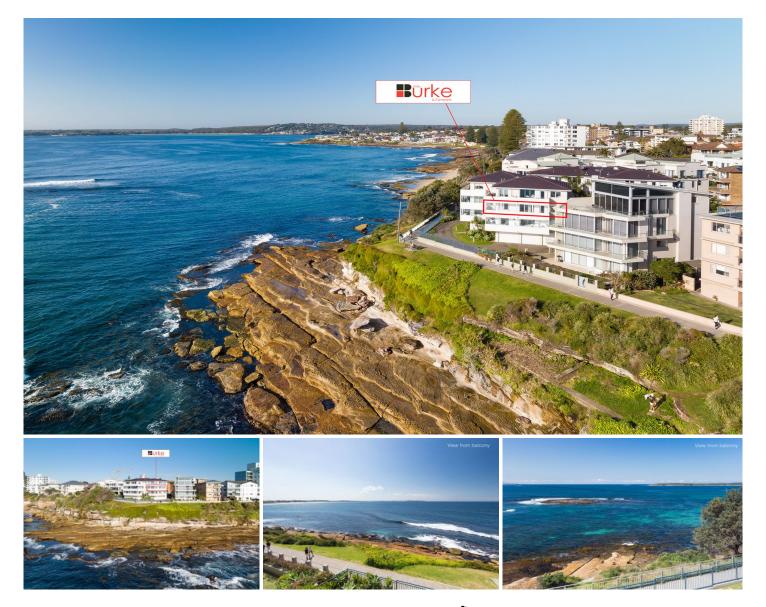

## 12/25-26 The Esplanade Cronulla NSW

This oceanfront apartment enjoys the most idyllic north-east vantage point on The Esplanade with uninterrupted expansive ocean views to the north and directly over Shark Island.

Features are:

Sundrenched aspect bathed in sunlight with no common walls Ready for your personal touch Large wraparound balcony with expansive views 3 bedrooms all with built-in robes Quality security building Oversized auto lock up garage with internal access (28sqm)