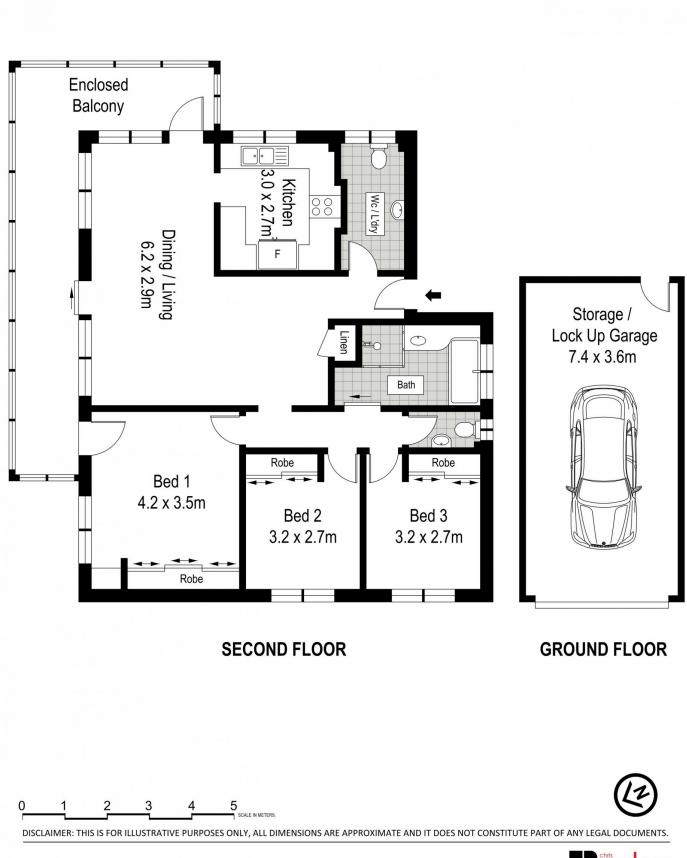

Features are:

Sundrenched aspect bathed in sunlight with no common walls Ready for your personal touch Large wraparound balcony with expansive views 3 bedrooms all with built-in robes Quality security building Oversized auto lock up garage with internal access (28sqm)