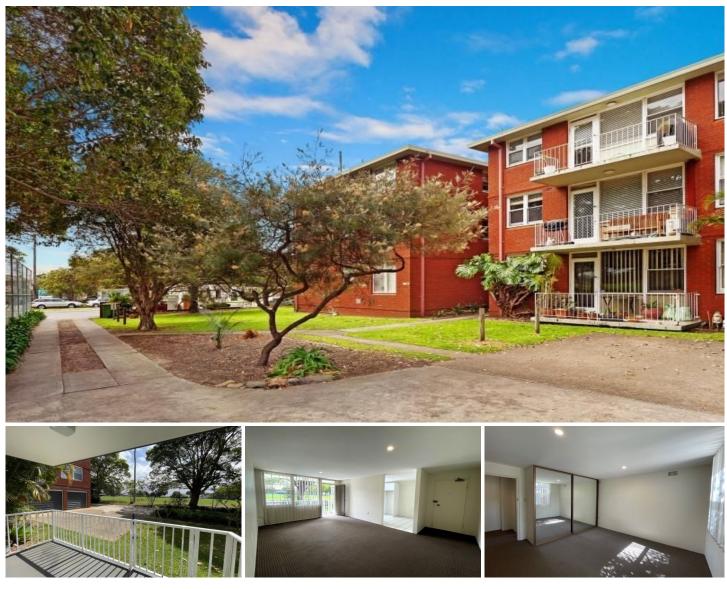

## 4/110 Kingsway Woolooware NSW

Situated oon ground floor, this light filled 2 bedroom unitis just a short stroll from Woolooware railway station and local shops, next to Woolooware Oval and an easy walk to Cronulla beaches, mall and transport.

Register your details to be notified of inspection times by either "book inspection" or "email agent".

Spacious open plan lounge and dining room Updated kitchen with ample cupboard space Two double sized bedrooms, main with built built-in robe Neat & tidy original bathroom with combined bath and shower

Large windows maximising natural sunlight West-facing balcony, registered car space on title