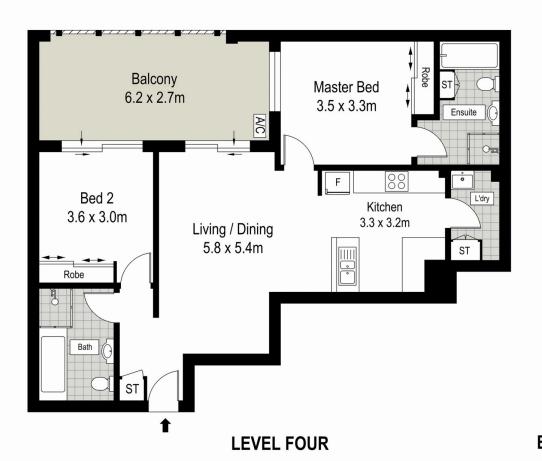

Spacious living and dining

Beautiful gas kitchen with stainless steel and granite finishes

Large main bedroom with built-in robe and modern ensuite Second bedroom with built-in robe

Ensuite and main bathrooms with separate bath and shower

Handy internal laundry

Spacious covered balcony ideal for entertaining Security car space with lift access

For full version visit the website