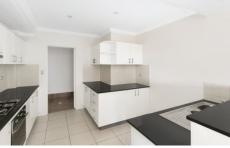

Spacious living and dining

Beautiful gas kitchen with stainless steel and granite finishes

Large main bedroom with built-in robe and modern ensuite Second bedroom with built-in robe

Ensuite and main bathrooms with separate bath and shower