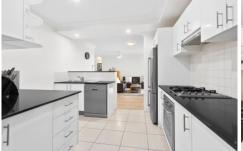

Spacious living and dining

Beautiful gas kitchen with stainless steel and granite finishes

Large main bedroom with built-in robe and modern ensuite Second bedroom with built-in robe

Ensuite and main bathrooms with separate bath and shower