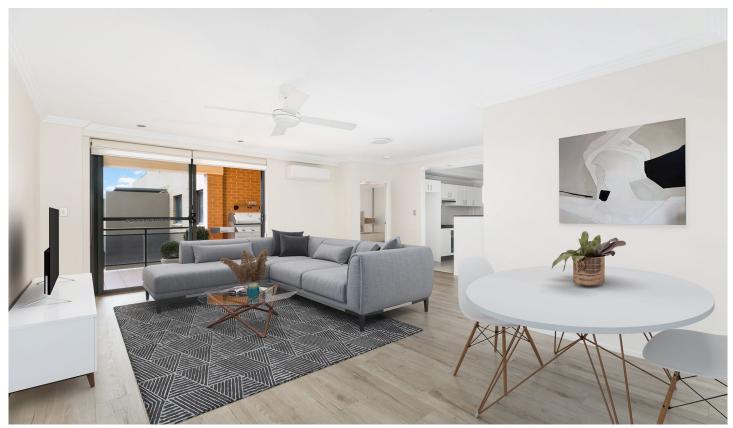

## 74/8-12 Wandella Road Miranda NSW

Situated in one of Miranda's premier complexes, this spacious north facing apartment is just a minute's walk to all of Miranda's amenities including Westfield, Parkside Plaza and Miranda train station. Features are:

Spacious living and dining

Beautiful gas kitchen with stainless steel and granite finishes

Large main bedroom with built-in robe and modern ensuite Second bedroom with built-in robe

Ensuite and main bathrooms with separate bath and shower

Handy internal laundry

Spacious covered balcony ideal for entertaining Security car space with lift access

For full version visit the website