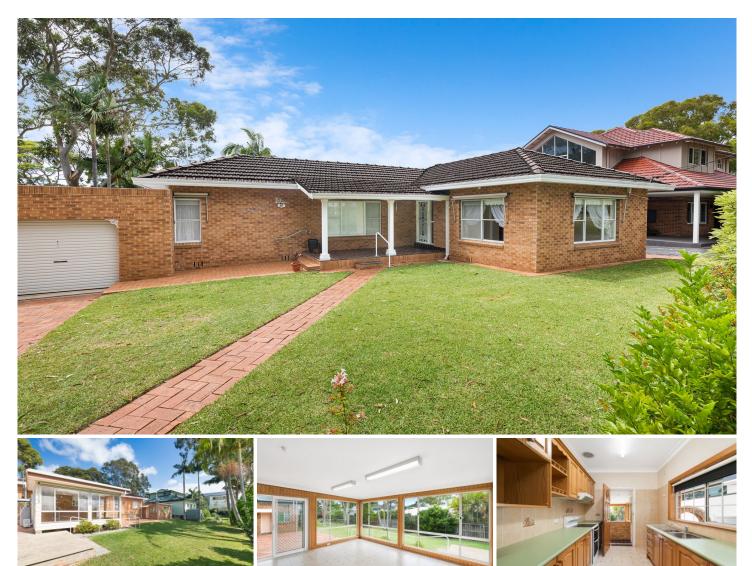

## **38 Coral Road Woolooware NSW**

This original single level home enjoys a fabulous location and oozes potential.

An opportunity awaits for the first time in over 70 years to renovate, build or develop (S.T.C.A.).

## Features are:

Over 20m frontage 3 well proportioned bedrooms Separate lounge and dining areas Private sunroom Single lock up garage with storage Additional off street parking Impressive block approximately 634sqm Close to shops, quality schools and transport For full version visit the website