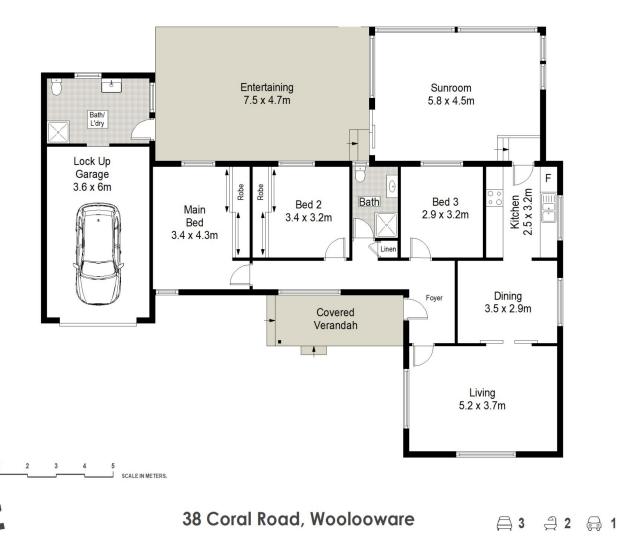

## Features are:

Over 20m frontage 3 well proportioned bedrooms Separate lounge and dining areas Private sunroom Single lock up garage with storage Additional off street parking Impressive block approximately 634sqm Close to shops, quality schools and transport For full version visit the website

Type : House View : https://www.burkeproperty.com.au/7897686

David Kennedy 02 9544 1111

SITE PLAN (NOT TO SCALE)

Scale in metres. Indicative only. Dimensions are approximate. All information contained herein is gathered from sources we believe to be reliable Film However we cannot guarantee its accuracy and interested persons should rely on their own enquiries.