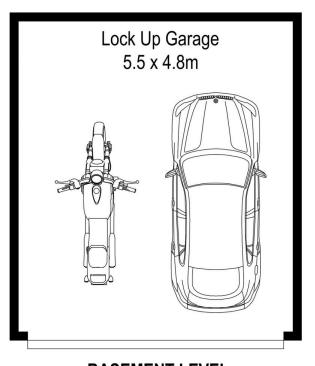

## Features are:

Spacious north facing entertaining balcony
Well proportioned bedroom with built-in robe
Separate lounge/dining space
Full size separate bathroom
Kitchen equipped with stone bench tops and dishwasher
Split system air conditioning
Oversized lock up garage approximately 26sqm
Walking distance to Shelly Park, the Esplanade, shops,

## For full version visit the website

**BASEMENT LEVEL** 

0 1 2 3 4 5 SCALE IN METERS.

DISCLAIMER: THIS IS FOR ILLUSTRATIVE PURPOSES ONLY, ALL DIMENSIONS ARE APPROXIMATE AND IT DOES NOT CONSTITUTE PART OF ANY LEGAL DOCUMENTS.