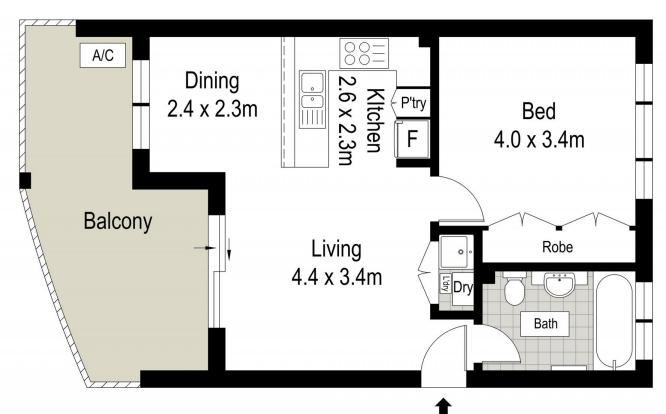

## 6/42 Ewos Parade Cronulla NSW

Ideally located on the 2nd floor of a quality security building, this fantastic apartment enjoys a sun drenched north aspect and is just footsteps away from Cronulla's famous attractions.

## Features are:

Spacious north facing entertaining balcony
Well proportioned bedroom with built-in robe
Separate lounge/dining space
Full size separate bathroom
Kitchen equipped with stone bench tops and dishwasher
Split system air conditioning
Oversized lock up garage approximately 26sqm
Walking distance to Shelly Park, the Esplanade, shops,