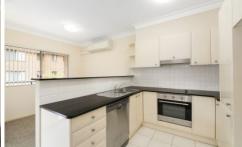

## Features are:

Spacious north facing entertaining balcony
Well proportioned bedroom with built-in robe
Separate lounge/dining space
Full size separate bathroom
Kitchen equipped with stone bench tops and dishwasher
Split system air conditioning
Oversized lock up garage approximately 26sqm
Walking distance to Shelly Park, the Esplanade, shops,