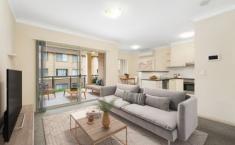

## Features are:

Spacious north facing entertaining balcony
Well proportioned bedroom with built-in robe
Separate lounge/dining space
Full size separate bathroom
Kitchen equipped with stone bench tops and dishwasher
Split system air conditioning
Oversized lock up garage approximately 26sqm
Walking distance to Shelly Park, the Esplanade, shops,