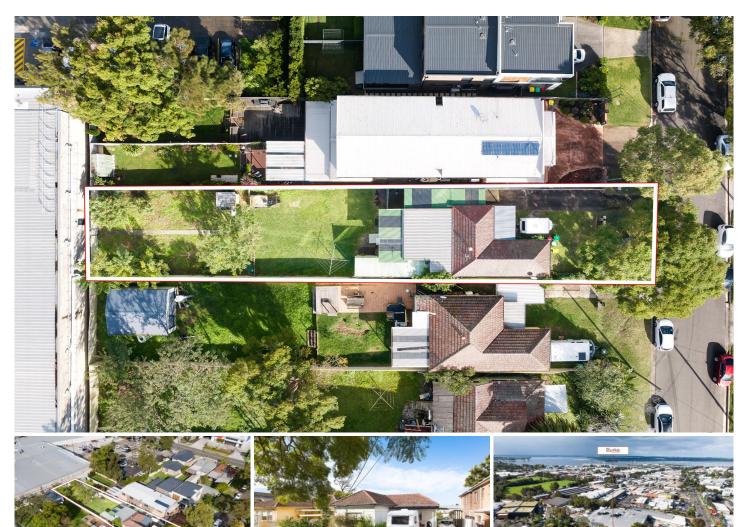

## 18 Shirley Road Miranda NSW

Exciting opportunity to acquire an impressive block ready for families, investors + small developers to capitalise on this approved dual occupancy property.

- Approved for 4 bedroom duplexes with pools
- Existing single level home with 3 bedrooms
- Torrens title subdivision
- 739m² approximately
- Ideal for developers, families and investors
- Within school catchments of Miranda North Public School and Endeavor Sports High
- Close to Westfield Miranda, local parks and sporting grounds

Price : For Sale Land Size : 739 sqm

View: https://www.burkeproperty.com.au/8012302

**David Kennedy** 02 9544 1111