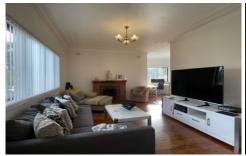

## Features include;

- 3 good sized bedrooms, 2 with built in robes.
- Spacious living area with polished timber floorboards
- Timber kitchen with adjoining dining area.
- Level rear yard with plenty of room to entertain.
- Easy walk to local schools, neighbourhood shops, playing fields and transport.
- Pets considered on application.