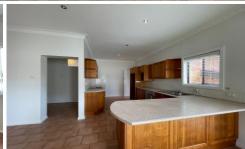

## Features include;

- 3 good sized bedrooms, 2 with built in robes.
- Spacious living area with polished timber floorboards
- Timber kitchen with adjoining dining area.
- Level rear yard with plenty of room to entertain.
- Easy walk to local schools, neighbourhood shops, playing fields and transport.
- Pets considered on application.