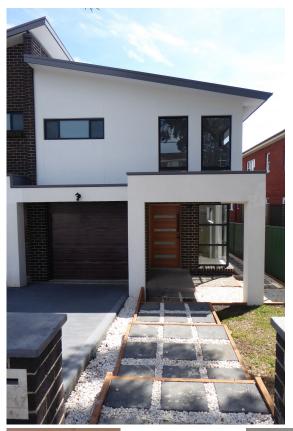

## **37A Denman Avenue Woolooware NSW**

Impressive 4 bedroom duplex with spacious light-filled open plan design situated in a convenient location.

- Polished concrete floors in living area and overlooking north facing rear garden

- 4 bedrooms all with built-in robes - master with ensuite and walk-in robe

- Gourmet kitchen with Aristan gas cooktop & oven, dishwasher and walk-in pantry

- Internal laundry/guest powder room servicing living area

- Ducted air con throughout
- Single remote lock up garage with convenience of internal access
- Walking distance to cafes, shops and railway station
- Short drive to beaches and mall
- Pets on application