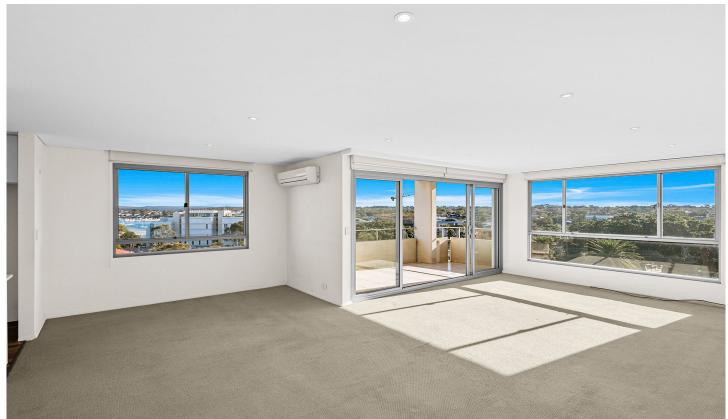

## 6D/83-95 Gerrale Street Cronulla NSW

Offering expansive bay views and situated in the highly sought-after "Ballantyne" building. This large open plan apartment is flooded in natural sunlight and is superbly located in central Cronulla.

Spacious living area open to large sun-drenched balcony Split System Air-Conditioning Main Bathroom with separate bath and shower

Large internal laundry with ample storage space Secure intercom entry and lift