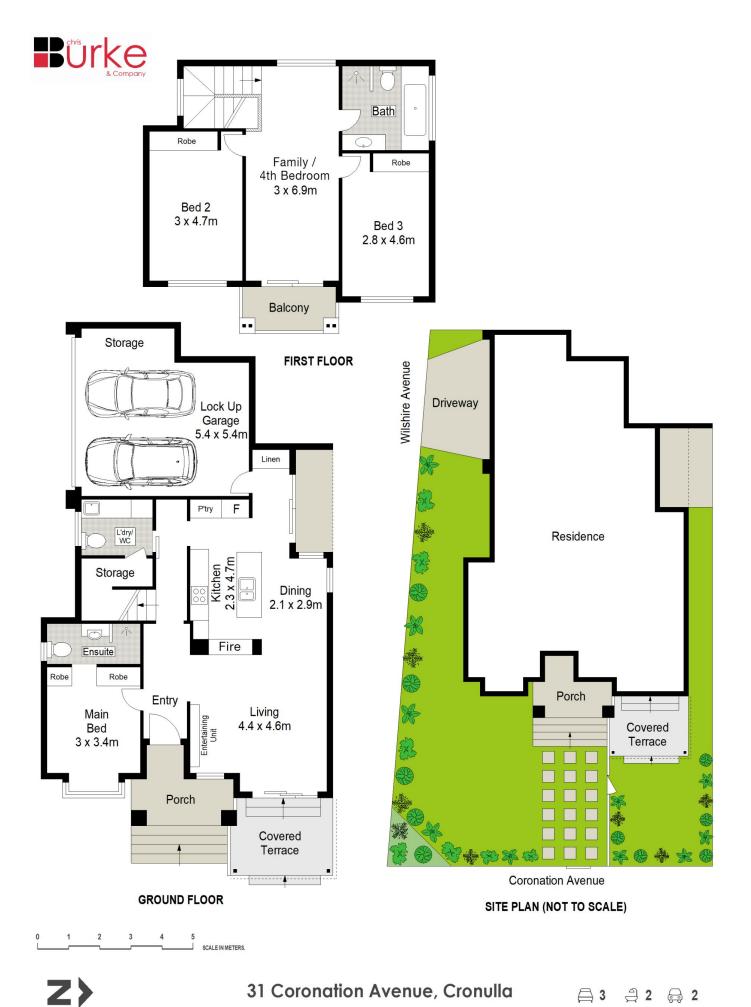

## 31 Coronation Avenue Cronulla NSW

Perfectly positioned between Gunnamatta Bay and The Esplanade, this exquisite residence provides the ultimate beachside haven.

This residence has been designed for functionality and low-maintenance living without compromising size and space.

## Features:

- Open plan layout with separate living, dining spaces and Escea gas fire place.
- Master bedroom on ground floor with ensuite.
- Quality hardwood floors throughout.
- Designer kitchen with stone benchtops and quality appliances.
- Ducted air conditioning throughout
- Well proportioned bedrooms with BIR'S

## 3 📭 2 🖺 2 🖨

**Price:** \$2.8m - \$3.05m

**View**: https://www.burkeproperty.com.au/8054550

**David Kennedy 02 9544 1111** 

Scale in metres. Indicative only. Dimensions are approximate. All information contained herein is gathered from sources we believe to be reliable. However we cannot guarantee its accuracy and interested persons should rely on their own enquiries.