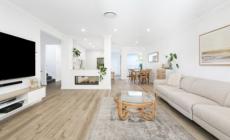

## Features:

- Open plan layout with separate living, dining spaces and Escea gas fire place.
- Master bedroom on ground floor with ensuite.
- Quality hardwood floors throughout.
- Designer kitchen with stone benchtops and quality appliances.
- Ducted air conditioning throughout
- Well proportioned bedrooms with BIR'S