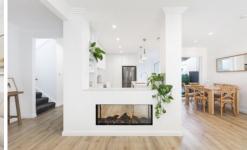

## Features:

- Open plan layout with separate living, dining spaces and Escea gas fire place.
- Master bedroom on ground floor with ensuite.
- Quality hardwood floors throughout.
- Designer kitchen with stone benchtops and quality appliances.
- Ducted air conditioning throughout
- Well proportioned bedrooms with BIR'S