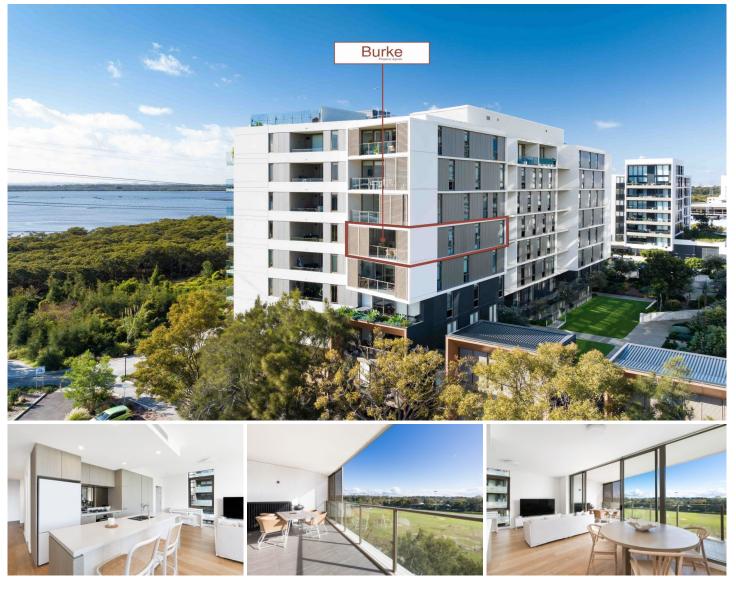

## 401/3 Dune Walk Woolooware NSW

Positioned on the forth floor with a sun-drenched Aspect, this stunning apartment presents a fantastic opportunity for home buyers or the astute investor.

## Features:

- 2 well-proportioned bedrooms, master with ensuite.
- Light filled interiors throughout. Ducted air conditioning
- Quality hardwood flooring.
- Flexible floorplan with additional study nook
- Internal laundry facilities, ample storage options.

- Oversized West facing balcony with outlook over Solander oval and water views to North.

- Entertainer's kitchen with quality appliances and breakfast bar

- Full security complex with lift access, security parking and lock up storeroom

Price : \$1.07m - \$1.12m View : https://www.burkeproperty.com.au/8067883

David Kennedy 02 9544 1111

401 / 3 Dune Walk, Woolooware

Burke & Company