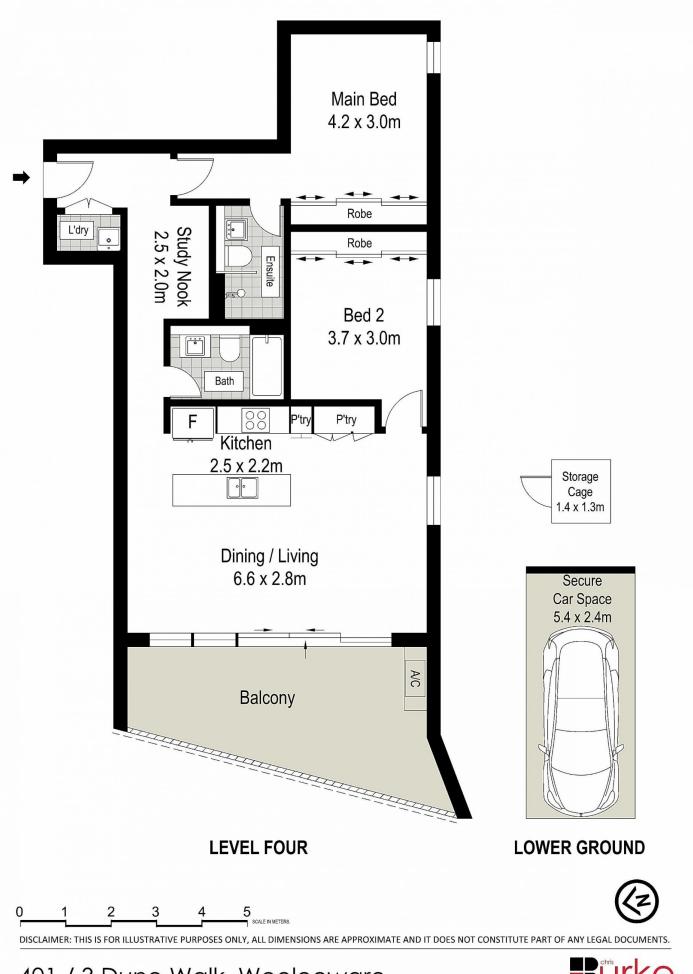

## Features:

- 2 well-proportioned bedrooms, master with ensuite.
- Light filled interiors throughout. Ducted air conditioning
- Quality hardwood flooring.
- Flexible floorplan with additional study nook
- Internal laundry facilities, ample storage options.

- Oversized West facing balcony with outlook over Solander oval and water views to North.

- Entertainer's kitchen with quality appliances and breakfast bar

- Full security complex with lift access, security parking and lock up storeroom