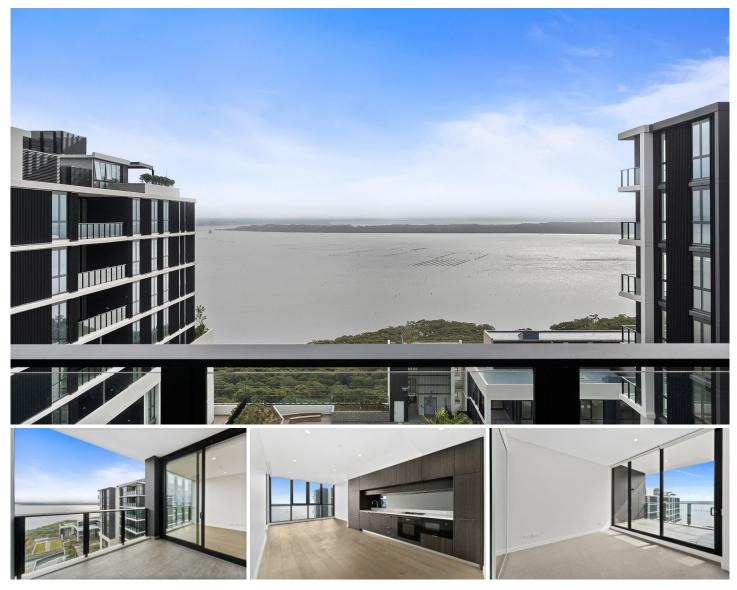

## 1308/455A Captain Cook Drive Woolooware NSW

Be the first to call home this highly anticipated release in stage four at Woolooware Bay.

Register your details to be notified of inspection times by either "email agent" or "book Inspection" - Applications via T-app, link on our website.

## The Finer Details:

- ? Stone Kitchen complete with integrated fridge and high-end Smeg appliances
- ? Elegant Main Bedroom with a Spacious design and built-in robe for ample storage
- ? Versatile well-sized study, perfect for a home office or additional space
- ? Contemporary bathroom designed with modern finishes