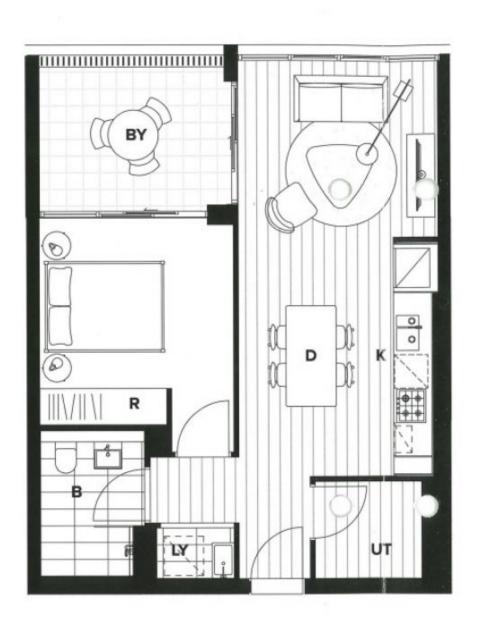

## The Finer Details:

- ? Stone Kitchen complete with integrated fridge and high-end Smeg appliances
- ? Elegant Main Bedroom with a Spacious design and built-in robe for ample storage
- ? Versatile well-sized study, perfect for a home office or additional space
- ? Contemporary bathroom designed with modern finishes

## 1 🚐 1 📇 1 🖨

Price: \$850 per week

View: https://www.burkeproperty.com.au/8098939

Property Management Team 02 9544 1111