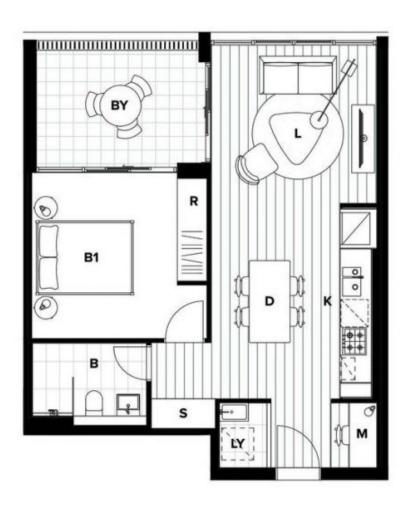

## 1309/455A Captain Cook Drive Woolooware NSW

Elevate your lifestyle with this brand new, north facing, prestigious one-bedroom apartment situated on the 13th floor of Woolooware Bay. This exceptional residence offers unparalleled luxury and stunning northern views. Be among the first to enjoy the perfect blend of modern elegance and bright, sunny comfort in this highly anticipated release in stage four.