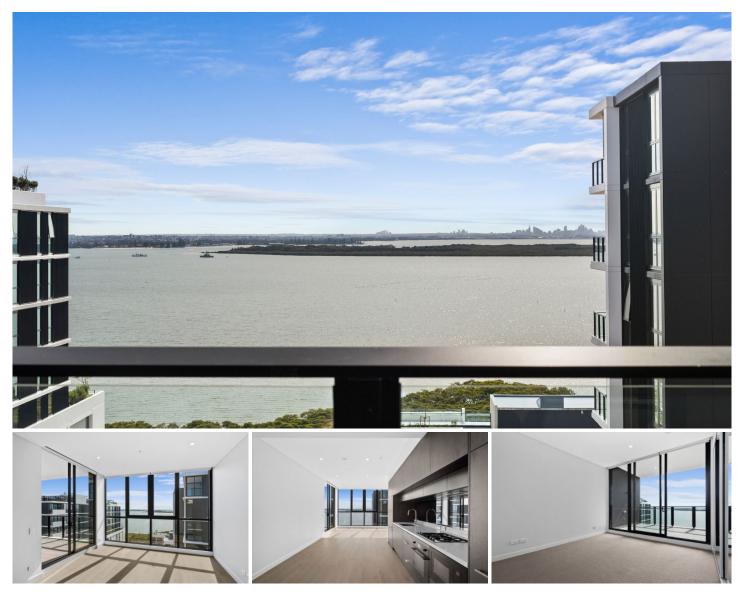

## 1309/455A Captain Cook Drive Woolooware NSW

Elevate your lifestyle with this brand new, north facing, prestigious one-bedroom apartment situated on the 13th floor of Woolooware Bay. This exceptional residence offers unparalleled luxury and stunning northern views. Be among the first to enjoy the perfect blend of modern elegance and bright, sunny comfort in this highly anticipated release in stage four.

## Features Include:

? Gourmet kitchen featuring high-end Smeg appliances and an integrated fridge for seamless culinary experience

Price: \$790 per week

View: https://www.burkeproperty.com.au/8108257

Property Management Team 02 9544 1111