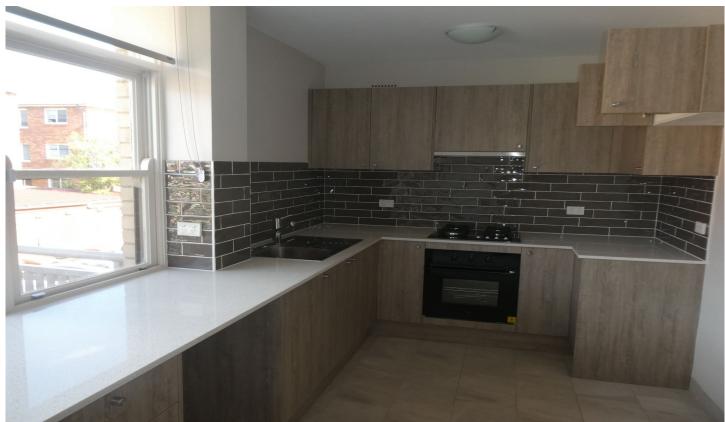

Features are: Renovated bathroom, kitchen and fixtures and fittings Built-in robes in both bedrooms Tiled throughout Registered car space

**Type :** Apartment **View :** https://www.burkeproperty.com.au/8121314