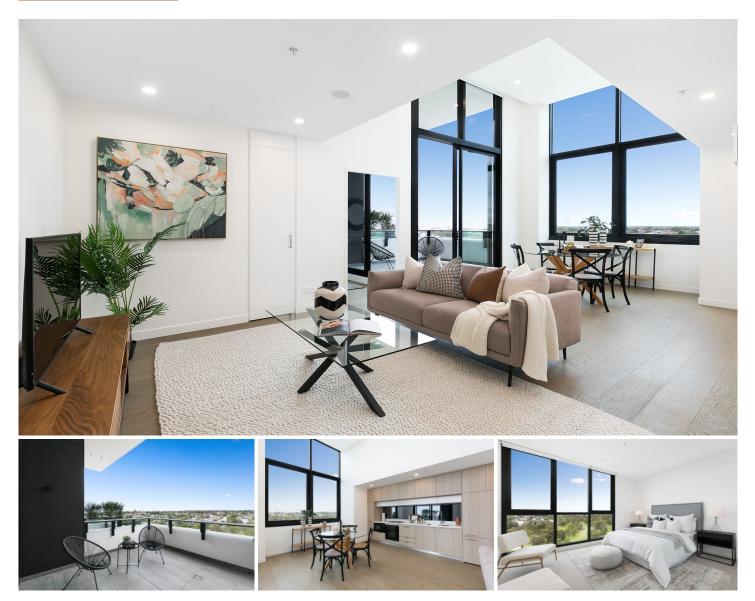

## 1307/455A Captain Cook Drive Woolooware NSW

Step into this prestigious apartment offering an unparalleled lifestyle with luxury finishes, soaring cathedral ceilings & breath taking views.

Experience the peace and elegance of living in your own private sanctuary at Woolooware Bay, with the vibrant Bay Central retail hub at your doorstep.

Finer details include:

- Stone kitchen equipped with an integrated fridge and brand new Smeg appliances

- Luxuriously sized main bedroom with three panel built in robe

- Versatile space with large study or cosy second bedroom, ideal for working from home or guests