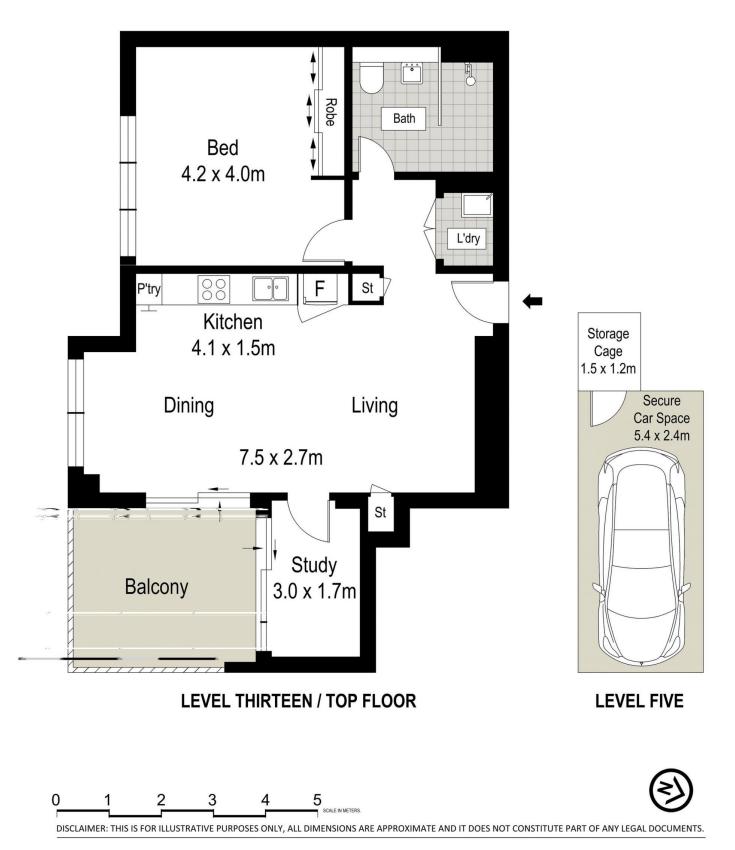

Finer details include:

- Stone kitchen equipped with an integrated fridge and brand new Smeg appliances

- Luxuriously sized main bedroom with three panel built in robe

- Versatile space with large study or cosy second bedroom, ideal for working from home or guests